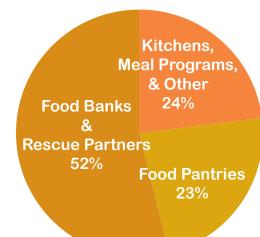

### Recipient Agencies and Programs

#### **Food Banks and Food Rescue Partners**

**Fair Foods Food for Free Food Link Greater Boston Food Bank** Lovin' Spoonfuls Merrimack Valley Food Bank **New Hew Hampshire Food Bank Rhode Island Community Food Bank Worcester County Food Bank** 

#### **Food Pantries**

A Place to Turn Aging Well at Home JF & CS **Arlington Food Pantry Belmont Food Pantry Beverly Bootstraps Bread of Life Burlington Food Pantry Canton Food Pantry Centre St. Food Pantry Colony Retirement Home** 

Family Table JF & CS

**Lexington Food Pantry** 

Watertown Food Pantry

**WFCF Outreach Market** 

**Neighbors in Need** 

**Lazarus House** 

**Project SOUP** 

**Helping Hand Food Pantry** 

Simon C. Fireman Community

**Community Cupboard of Medford** 

Homeowner's Rehab Inc. Free Market in the Park

Kitchens, Meal Programs, & Other

**Applefield Farm Arlington EATS** 

**Bristol Lodge Soup Kitchen** 

Centerboard

**Chesterbrook Community Foundation** 

Children's Services of Roxbury

Cider Mill

**Commonwealth Kitchen** 

**Community Servings** 

Daily Table

Daniel's Table

**Dorchester Food Co-Op** 

Far From the Tree Cider

**Healthy Waltham** 

**MA WIC Offices** 

Mei Mei

Pine St. Inn

**Project Place** 

Rosie's Place

SMOC

**Three Squares New England Urban Farming Institute** 

**Waltham Fields Community Farm** 

Distribution Breakdown to Agencies

| Contributing Farms                              | Pounds     |
|-------------------------------------------------|------------|
| Applefield Farm                                 | 10,342.00  |
| Appleton Farms                                  | 30,890.00  |
| Autumn Hills Orchard                            | 139,880.00 |
| Barker's Farmstand                              | 6,960.00   |
| Barrett's Mill Farm                             | 4,671.75   |
| Brookdale Fruit Farm                            | 61,611.25  |
| Brooksby Farm                                   | 5,895.00   |
| <b>Brookwood Community Farm</b>                 | 135        |
| Community Harvest Project - Orchard             | 55,200.00  |
| Connemara House Farm                            | 10,580.00  |
| Cooks Valley Farm                               | 595        |
| Cucurbit Farm                                   | 41,770.00  |
| Dancing Plover Farms                            | 5,160.00   |
| Dick's Market Garden                            | 95,515.75  |
| Farmer Dave's                                   | 7,060.00   |
| Farmer Tim's Vegetables                         | 1,352.00   |
| First Light Farm                                | 1,128.00   |
| Foppema's Farm                                  | 6,000.00   |
| Gaining Ground                                  | 9,161.50   |
| Green City Growers                              | 57         |
| Greg Murphy Farm                                | 141.25     |
| Hollis Hills Farm                               | 6,280.00   |
| Hutchins Farm                                   | 660        |
| Ivory Silo Farm                                 | 425        |
| Kimball Fruit Farm                              | 54,100.00  |
| Land's Sake Farm                                | 3,081.00   |
| Lexington Community Farm                        | 660        |
| Lindentree Farm                                 | 375        |
| Littleton Community Farm                        | 268        |
| Moose Hill Farm                                 | 46         |
| Newton Community Farm                           | 120        |
| Pleasant Valley Gardens                         | 9,660.00   |
| Scimone's Farm                                  | 60         |
| Second Nature Farm                              | 2,000.00   |
| Sholan Farms                                    | 51,840.00  |
| Siena Farms                                     | 4,451.00   |
| Silverwood Organic Farm                         | 500        |
| Small Farm Stearns Farm CSA                     | 278<br>705 |
|                                                 | 68.75      |
| The Blueberry Farm                              | 42,281.50  |
| The Food Project                                | 4,226.75   |
| The Neighborhood Farm                           | 1,450.00   |
| Upswing Farm Verrill Farm                       | 44,417.00  |
|                                                 | 44,417.00  |
| Waltham Fields Community Farm Ward's Berry Farm | 27,365.00  |
| Ward S Berry Farm Westward Orchard              | 29,400.00  |
| Westward Ordinard                               | 20, 100.00 |
|                                                 |            |