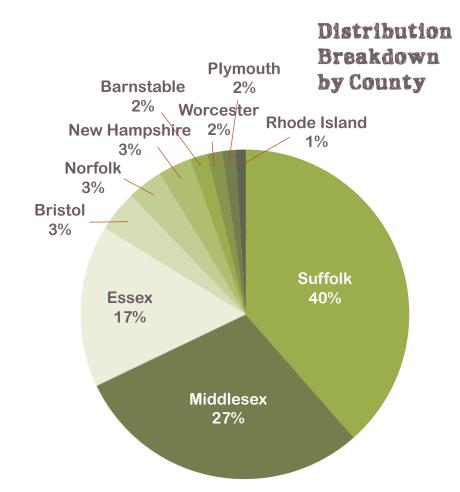

SMOC

**Three Squares New England Urban Farming Institute** 

**Waltham Fields Community Farm** 

Distribution Breakdown to Agencies

| Contributing Farms                              | Pounds     |
|-------------------------------------------------|------------|
| Applefield Farm                                 | 10,342.00  |
| Appleton Farms                                  | 30,890.00  |
| Autumn Hills Orchard                            | 139,880.00 |
| Barker's Farmstand                              | 6,960.00   |
| Barrett's Mill Farm                             | 4,671.75   |
| Brookdale Fruit Farm                            | 61,611.25  |
| Brooksby Farm                                   | 5,895.00   |
| <b>Brookwood Community Farm</b>                 | 135        |
| Community Harvest Project - Orchard             | 55,200.00  |
| Connemara House Farm                            | 10,580.00  |
| Cooks Valley Farm                               | 595        |
| Cucurbit Farm                                   | 41,770.00  |
| Dancing Plover Farms                            | 5,160.00   |
| Dick's Market Garden                            | 95,515.75  |
| Farmer Dave's                                   | 7,060.00   |
| Farmer Tim's Vegetables                         | 1,352.00   |
| First Light Farm                                | 1,128.00   |
| Foppema's Farm                                  | 6,000.00   |
| Gaining Ground                                  | 9,161.50   |
| Green City Growers                              | 57         |
| Greg Murphy Farm                                | 141.25     |
| Hollis Hills Farm                               | 6,280.00   |
| Hutchins Farm                                   | 660        |
| Ivory Silo Farm                                 | 425        |
| Kimball Fruit Farm                              | 54,100.00  |
| Land's Sake Farm                                | 3,081.00   |
| Lexington Community Farm                        | 660        |
| Lindentree Farm                                 | 375        |
| Littleton Community Farm                        | 268        |
| Moose Hill Farm                                 | 46         |
| Newton Community Farm                           | 120        |
| Pleasant Valley Gardens                         | 9,660.00   |
| Scimone's Farm                                  | 60         |
| Second Nature Farm                              | 2,000.00   |
| Sholan Farms                                    | 51,840.00  |
| Siena Farms                                     | 4,451.00   |
| Silverwood Organic Farm                         | 500        |
| Small Farm Stearns Farm CSA                     | 278<br>705 |
|                                                 | 68.75      |
| The Blueberry Farm                              | 42,281.50  |
| The Food Project                                | 4,226.75   |
| The Neighborhood Farm                           | 1,450.00   |
| Upswing Farm Verrill Farm                       | 44,417.00  |
|                                                 | 44,417.00  |
| Waltham Fields Community Farm Ward's Berry Farm | 27,365.00  |
| Ward S Berry Farm Westward Orchard              | 29,400.00  |
| Westward Ordinard                               | 20, 100.00 |
|                                                 |            |

**Grand Total** 

819,305.5