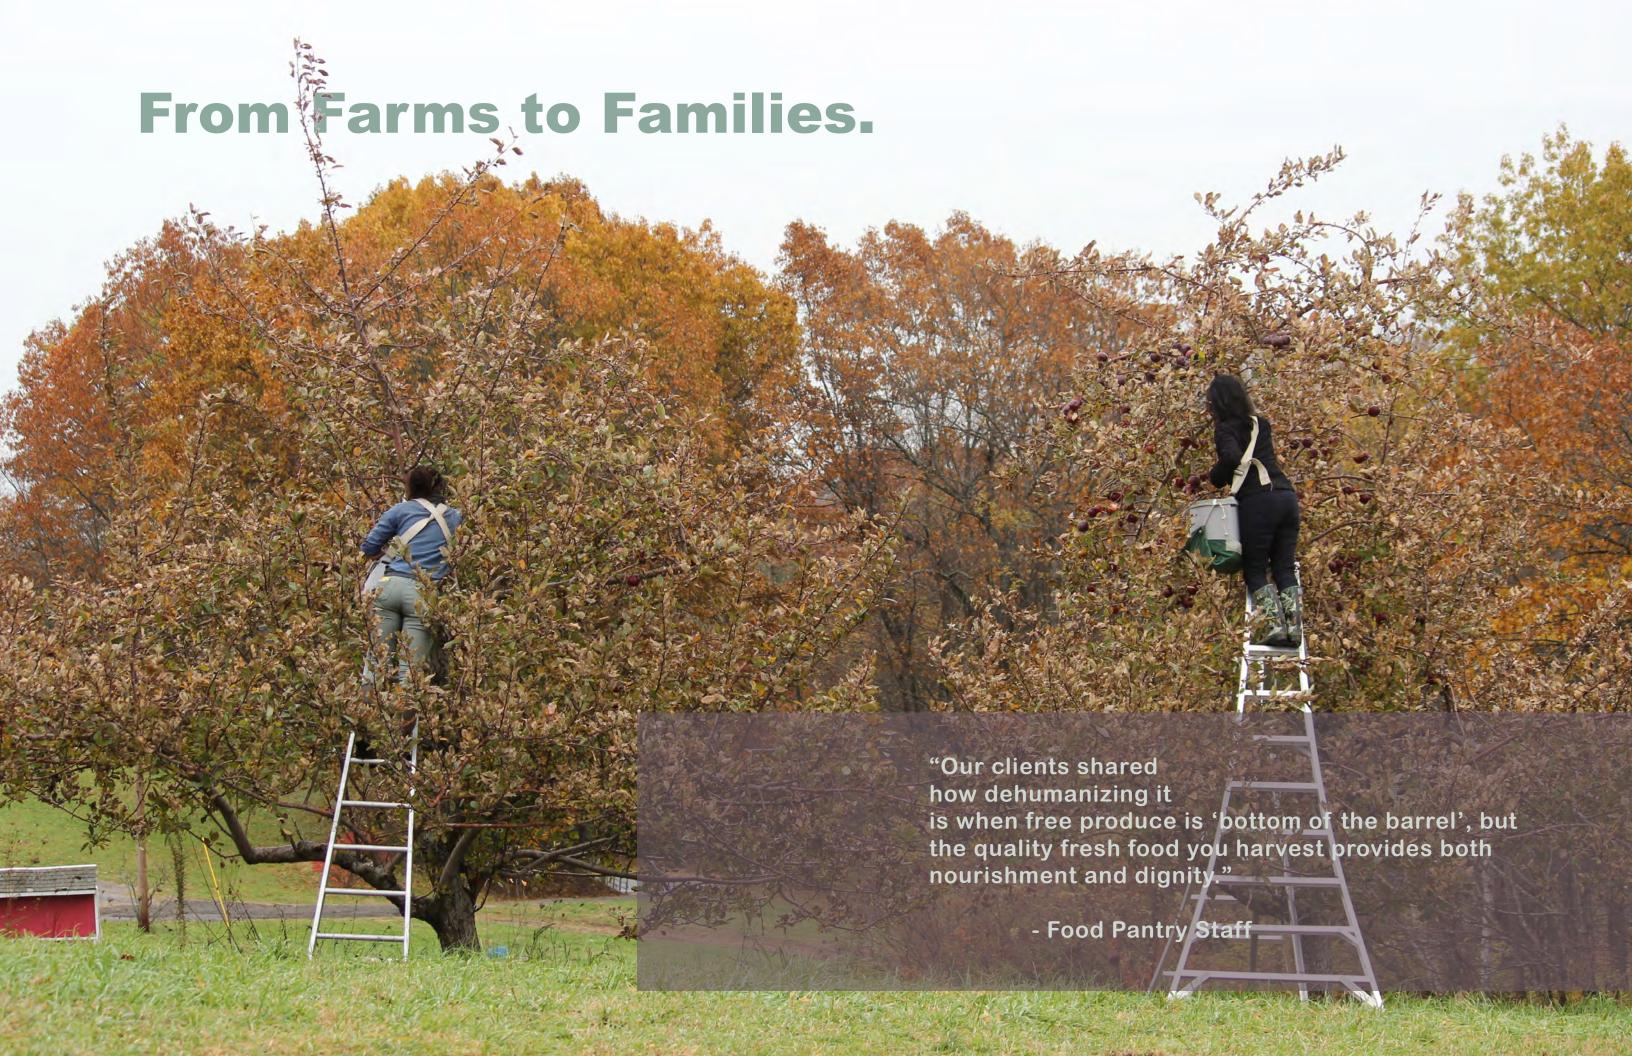

## **Fiscal Overview**

# **Boston Area Gleaners, Inc. FY2019 Operating Income and Expenses**

### Income

| Individual Donations (Inc. Events) | 95,468  |
|------------------------------------|---------|
| Foundation and Corporate Gifts     | 416,850 |
| Earned Income                      | 115,733 |
| Donated Goods & Services           | 17,190  |
| Other Income                       | 47,814  |

\$ 693,055 **Total Income** 

Corporate Gifts 60%

Operating Income

Donated Goods

& Services

Foundation

Other Income

**7**%

| Compensation & Expenses       | 387,962 |
|-------------------------------|---------|
| Equipment Purchase & Rental   | 36,031  |
| Accounting & Legal            | 23,478  |
| Contracted Services           | 24,790  |
| Repairs and Maintenance       | 4,121   |