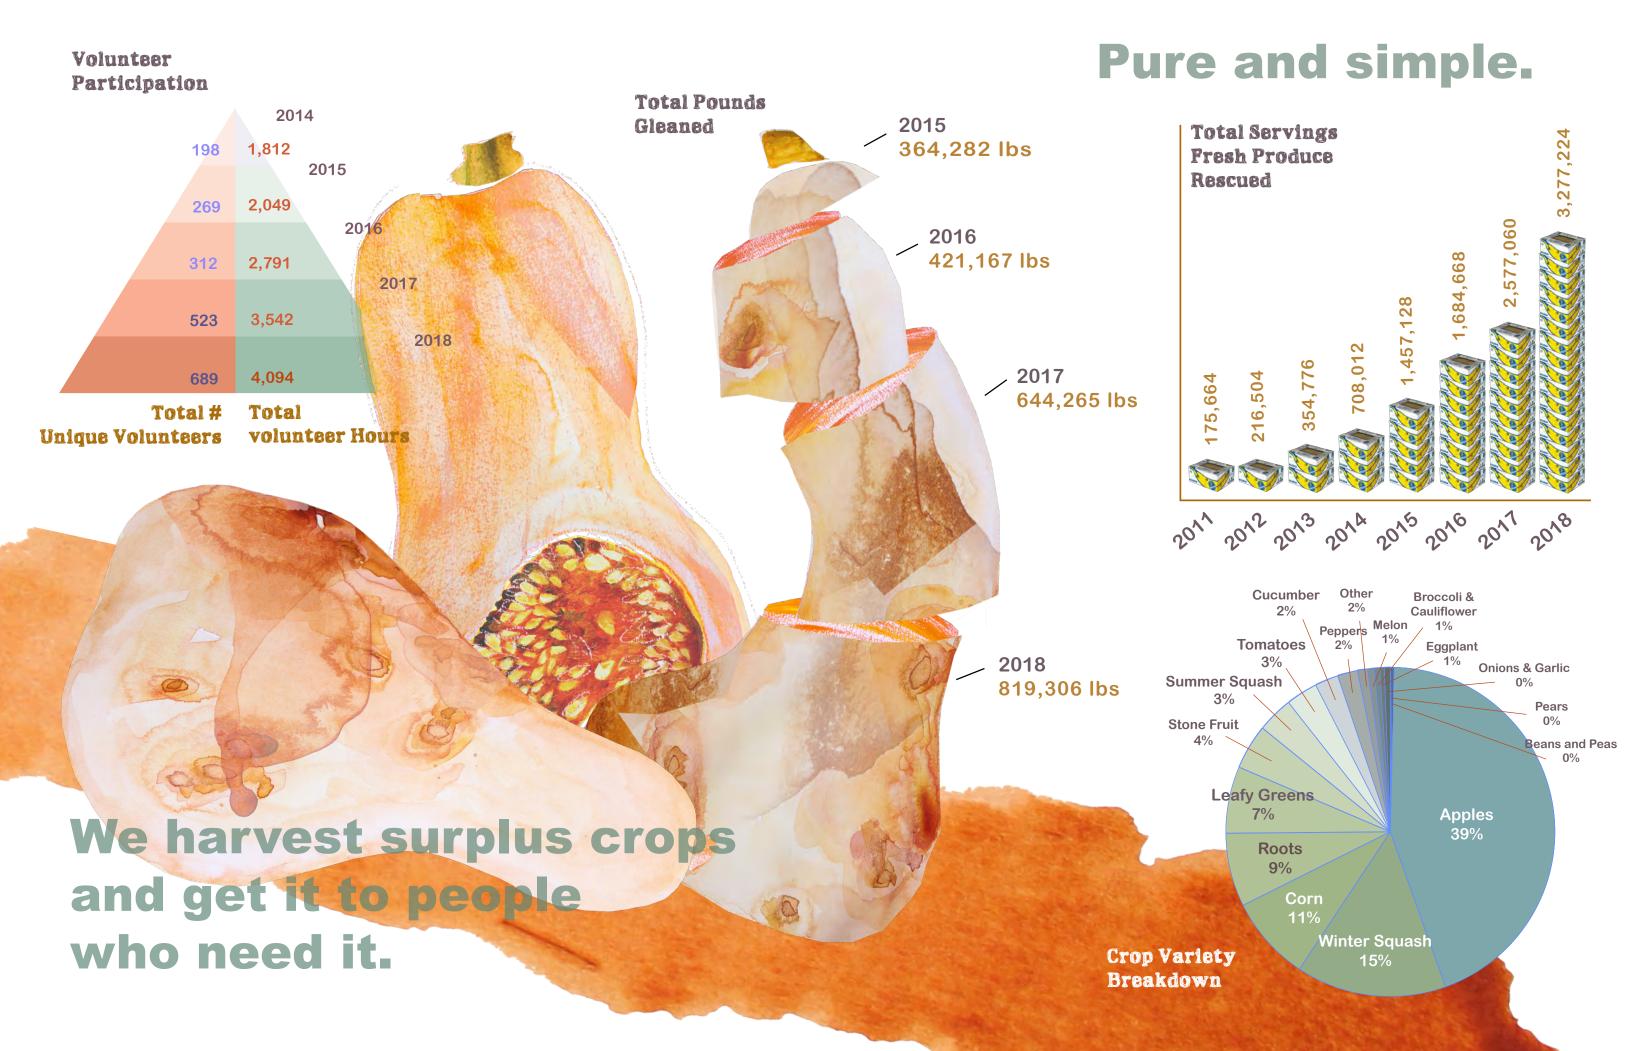

## **Fiscal Overview**

# **Boston Area Gleaners, Inc. FY2019 Operating Income and Expenses**

### Income

| Individual Donations (Inc. Events) | 95,468  |
|------------------------------------|---------|
| Foundation and Corporate Gifts     | 416,850 |
| Earned Income                      | 115,733 |
| Donated Goods & Services           | 17,190  |
| Other Income                       | 47,814  |

\$ 693,055 **Total Income** 

Corporate Gifts 60%

Operating Income

Donated Goods

& Services

Foundation

Other Income

**7**%

| Compensation & Expenses       | 387,962 |
|-------------------------------|---------|
| Equipment Purchase & Rental   | 36,031  |
| Accounting & Legal            | 23,478  |
| Contracted Services           | 24,790  |
| Repairs and Maintenance       | 4,121   |
|