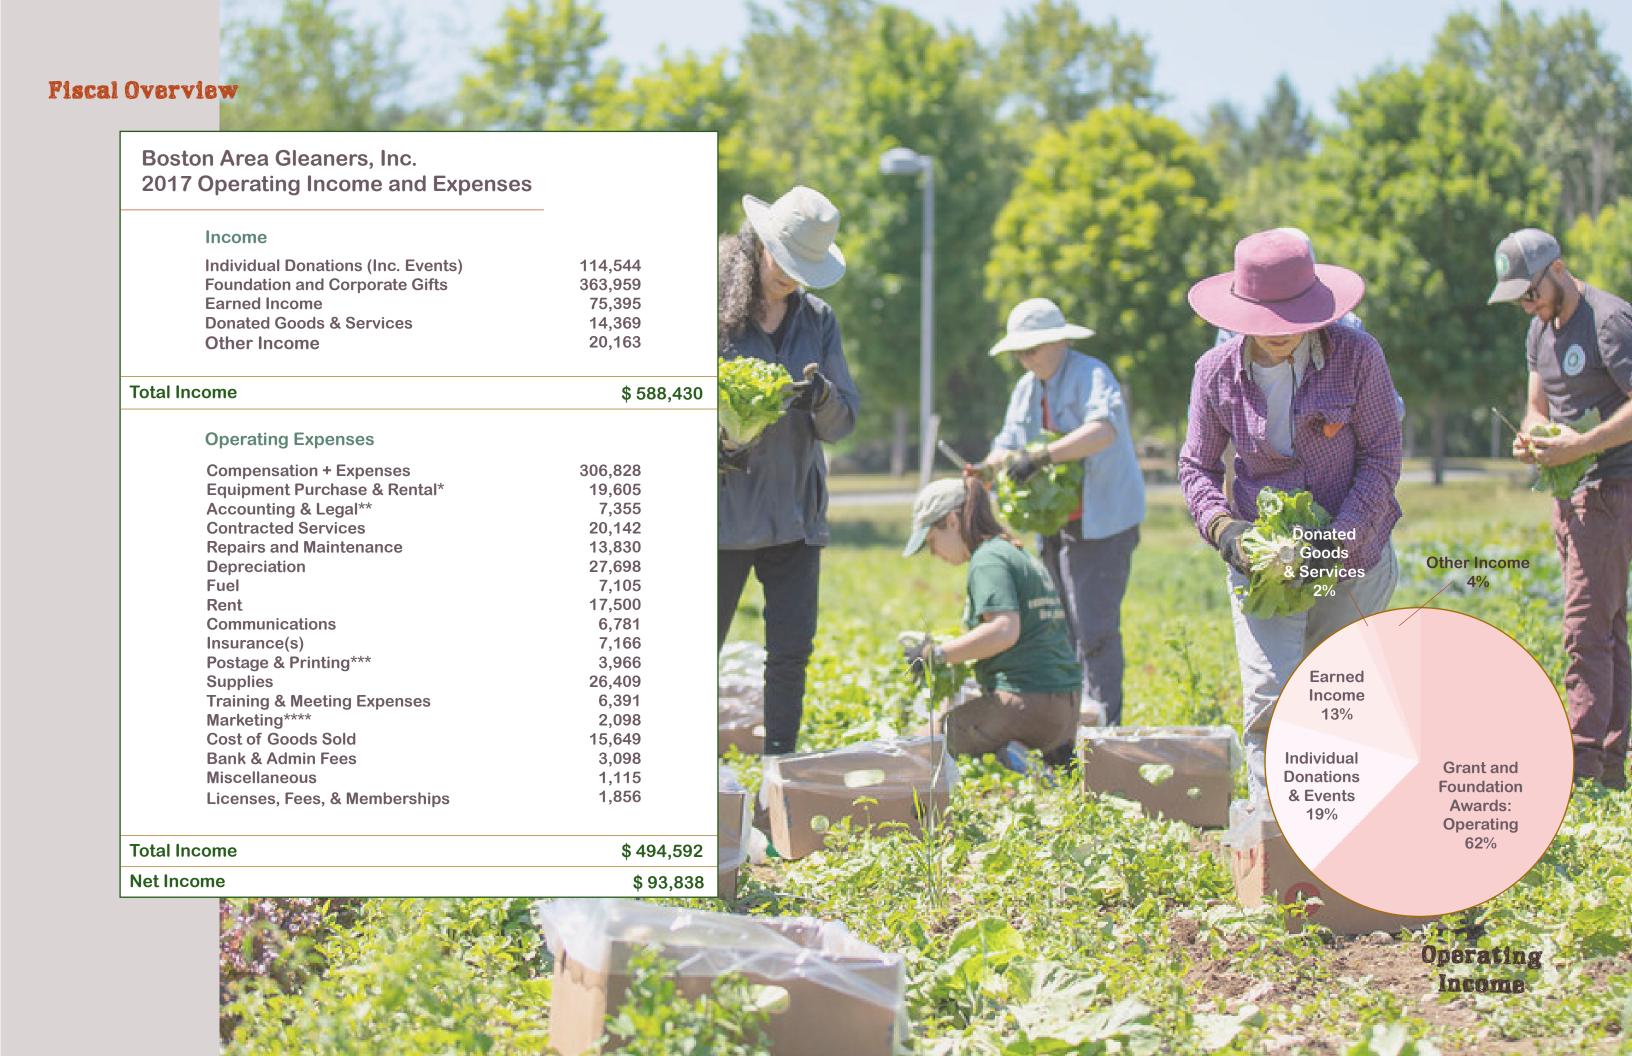

Soup Kitchen
Healthy Waltham
MA WIC Agencies (Food Day event)
Pine St. Inn
Rosie's Place
Simon C. Fireman Community
SMOC

SMOC: Rhodes to Recovery Urban Farming Institute

Food Pantries
A Place to Turn

**Project SOUP** 

**Watertown Food Pantry** 

**Acton Food Pantry** Aging Well at Home JF & CS **Arlington Food Pantry Baraka Community Wellness Belmont Food Pantry Beverly Bootstraps Burlington Food Pantry Centre St. Food Pantry Chesterbrook Community Foundation Colony Retirement Home Community Cupboard Food Pantry Dedham Food Pantry** Family Table JF & CS **Grant Manor Homeowner's Association Food Pantry Helping Hand Food Pantry** Homeowner's Rehab Inc. Free Market in the Park Lazarus House **Lexington Food Pantry Medford Community Cupboard Neighbors in Need Newton Housing Authority** 









| 5: 11 44 1 10 1                        |        | 101.000 |
|----------------------------------------|--------|---------|
| Dick's Market Garden                   | 20     | 124,283 |
| Connemara House Farm                   | Pounds | 91,468  |
| Kimball Fruit Farm                     |        | 74,955  |
| Verrill Farm                           | P      | 70,780  |
| The Food Project                       |        | 56,359  |
| Community Harvest Project              |        | 28,860  |
| - Orchard at Prospect Hill Farm        |        | 24,061  |
| Community Harvest Project              |        | 19,025  |
| Ward's Berry Farm                      |        | 15,880  |
| Dowse Orchards                         |        | 14,490  |
| Brooksby Farm                          |