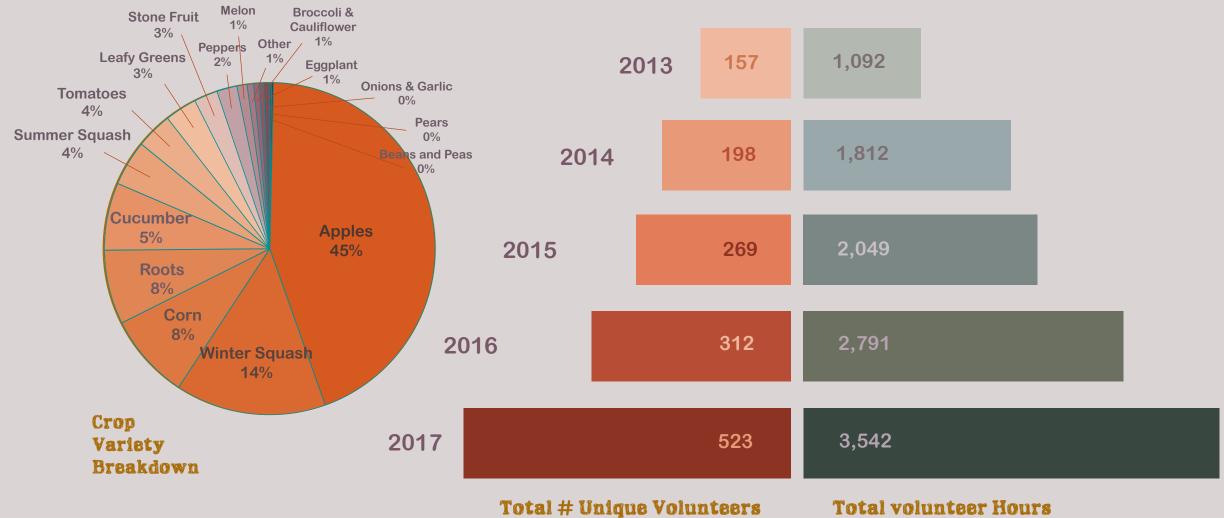

| 5: 11 44 1 10 1                        |        | 101.000 |
|----------------------------------------|--------|---------|
| Dick's Market Garden                   | 20     | 124,283 |
| Connemara House Farm                   | Pounds | 91,468  |
| Kimball Fruit Farm                     |        | 74,955  |
| Verrill Farm                           | P      | 70,780  |
| The Food Project                       |        | 56,359  |
| Community Harvest Project              |        | 28,860  |
| - Orchard at Prospect Hill Farm        |        | 24,061  |
| Community Harvest Project              |        | 19,025  |
| Ward's Berry Farm                      |        | 15,880  |
| Dowse Orchards                         |        | 14,490  |
| Brooksby Farm                          |        | 13,928  |
| Land's Sake Farm                       |        | 13,186  |
| Appleton Farms                         |        | 12,312  |
| Applefield Farm                        |        | 10,840  |
| Sholan Farms                           |        | 10,260  |
| Autumn Hills Orchard                   |        | 5,658   |
| Gaining Ground                         |        | 5,457   |
| The Neighborhood Farm                  |        | 4,867   |
| Barrett's Mill Farm                    |        | 4,560   |
| Barker's Farmstand                     |        | 4,468   |
| Powisset Farm                          |        | 3,472   |
| Siena Farms                            |        | 3,240   |
| Farmer Dave's                          |        | 2,871   |
| Upswing Farm                           |        | 2,300   |
| Parker Farm                            |        | 2,070   |
| Meadowbrook Farm                       |        | 2,034   |
| Hutchins Farm                          |        | 1,720   |
| Foppema's Farm                         |        | 1,720   |
| Nourse Farm                            |        | 1,700   |
| Marini Farm                            |        | 1,301   |
| Medway Community Farm                  |        | 1,297   |
| Brookwood Community Farm               |        | 1,237   |
| Moose Hill Farm                        |        | 1,136   |
| Dancing Plover Farms LLC               |        | 984     |
| Lexington Community Farm               |        | 900     |
| Allandale Farm                         |        | 888     |
| Waltham Fields Community Farm          |        | 791     |
| First Light Farm                       |        | 700     |
| The Bucco Farm                         |        | 515     |
| Littleton Community Farm               |        | 490     |
|                                        |        | 483     |
| Farmer Tim's Vegetables Two Field Farm |        | 440     |
|                                        |        |         |
| Stearns Farm CSA                       |        | 384     |
| Alprilla Farm                          |        | 256     |
| Scimone's Farm                         |        | 108     |
| Crooked Row Fields                     |        | 108     |
| Newton Community Farm                  |        | 90      |
| The Blueberry Farm                     |        | 15      |
| Silferleaf Farm                        |        |         |