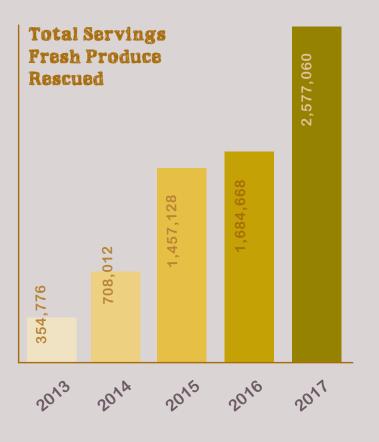

| 5: 11 44 1 10 1                        |        | 101.000 |
|----------------------------------------|--------|---------|
| Dick's Market Garden                   | 20     | 124,283 |
| Connemara House Farm                   | Pounds | 91,468  |
| Kimball Fruit Farm                     |        | 74,955  |
| Verrill Farm                           | P      | 70,780  |
| The Food Project                       |        | 56,359  |
| Community Harvest Project              |        | 28,860  |
| - Orchard at Prospect Hill Farm        |        | 24,061  |
| Community Harvest Project              |        | 19,025  |
| Ward's Berry Farm                      |        | 15,880  |
| Dowse Orchards                         |        | 14,490  |
| Brooksby Farm                          |        | 13,928  |
| Land's Sake Farm                       |        | 13,186  |
| Appleton Farms                         |        | 12,312  |
| Applefield Farm                        |        | 10,840  |
| Sholan Farms                           |        | 10,260  |
| Autumn Hills Orchard                   |        | 5,658   |
| Gaining Ground                         |        | 5,457   |
| The Neighborhood Farm                  |        | 4,867   |
| Barrett's Mill Farm                    |        | 4,560   |
| Barker's Farmstand                     |        | 4,468   |
| Powisset Farm                          |        | 3,472   |
| Siena Farms                            |        | 3,240   |
| Farmer Dave's                          |        | 2,871   |
| Upswing Farm                           |        | 2,300   |
| Parker Farm                            |        | 2,070   |
| Meadowbrook Farm                       |        | 2,034   |
| Hutchins Farm                          |        | 1,720   |
| Foppema's Farm                         |        | 1,720   |
| Nourse Farm                            |        | 1,700   |
| Marini Farm                            |        | 1,301   |
| Medway Community Farm                  |        | 1,297   |
| Brookwood Community Farm               |        | 1,237   |
| Moose Hill Farm                        |        | 1,136   |
| Dancing Plover Farms LLC               |        | 984     |
| Lexington Community Farm               |        | 900     |
| Allandale Farm                         |        | 888     |
| Waltham Fields Community Farm          |        | 791     |
| First Light Farm                       |        | 700     |
| The Bucco Farm                         |        | 515     |
| Littleton Community Farm               |        | 490     |
|                                        |        | 483     |
| Farmer Tim's Vegetables Two Field Farm |        | 440     |
|                                        |        |         |
| Stearns Farm CSA                       |        | 384     |
| Alprilla Farm                          |        | 256     |
| Scimone's Farm                         |        | 108     |
| Crooked Row Fields                     |        | 108     |
| Newton Community Farm                  |        | 90      |
| The Blueberry Farm                     |        | 15      |
| Silferleaf Farm                        |        |         |